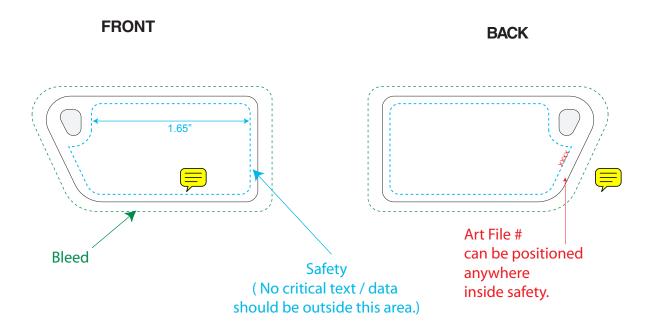

## 20301 NORDHOFF STREET • CHATSWORTH, CA 91311 • (818) 882-0020 • FAX (818) 882-7052

SAFETY: 1.65" X .944" Note, special shape.

TRIM: 2.204" X 1.104"

BLEED: 2.5" X 1.3"