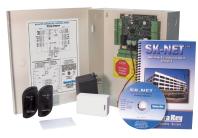

Easy to learn and easy to install, without compromising quality or sacrificing critical features these convenient SYSKITS contain everything you need for a complete two-door, expandable system for a very low price. Secura Key's feature-filled SK-NET™ software, along with the SK-ACPE advanced control panel make this a state-of-the-art package.

## **SYSKIT STARTER KITS WITH CARDS**

These kits include everything you need for a 2-door system – just add cable and door locking devices.

- **SYSKIT-1** includes two RK-WM mullion proximity readers
- SYSKIT-2 includes two RK-WS Wallswitch proximity readers
- Both kits include:
  - SK-ACPE-LE 2-door panel
  - SK-24VDC power supply
  - SK-NET-DM Access Control software
  - 25 RKCM-02 Molded Proximity Cards
  - SK-PLUG 9 PC cable

- SYSKIT-5 includes two RK-WM mullion proximity readers
- SYSKIT-6 includes two RK-WS Wallswitch proximity readers
- Both kits include:
  - SK-ACPE-LE 2-door panel
  - SK-24VDC power supply
  - SK-NET-DM Access Control Software
  - SK-PLUG9 PC cable

- SYSKIT-3 includes two RK-WM mullion proximity readers
- **SYSKIT-4** includes two RK-WS Wallswitch proximity readers
- Both kits include:
  - SK-ACPE-LE 2-door panel
  - SK-24VDC power supply

20301 Nordhoff Street, Chatsworth, CA 91311
PHONE (818) 882-0020 • FAX (818) 882-7052
TOLL-FREE (800) 891-0020
Website: www.securakey.com • E-mail: mail@securakey.com