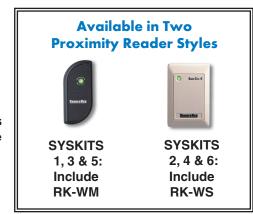

## **SYSKIT STARTER KITS WITH CARDS**

These kits include everything you need for a 2-door system – just add cable and door locking devices.

- **SYSKIT-1** includes two RK-WM mullion proximity readers
- SYSKIT-2 includes two RK-WS Wallswitch proximity readers
- Both kits include:
  - SK-ACPE-LE 2-door panel
  - SK-24VDC power supply
  - SK-NET-DM Access Control software
  - 25 RKCM-02 Molded Proximity Cards
  - SK-PLUG 9 PC cable

- SYSKIT-5 includes two RK-WM mullion proximity readers
- SYSKIT-6 includes two RK-WS Wallswitch proximity readers
- Both kits include:
  - SK-ACPE-LE 2-door panel
  - SK-24VDC power supply
  - SK-NET-DM Access Control Software
  - SK-PLUG9 PC cable

- SYSKIT-3 includes two RK-WM mullion proximity readers
- **SYSKIT-4** includes two RK-WS Wallswitch proximity readers
- Both kits include:
  - SK-ACPE-LE 2-door panel
  - SK-24VDC power supply

20301 Nordhoff Street, Chatsworth, CA 91311
PHONE (818) 882-0020 • FAX (818) 882-7052
TOLL-FREE (800) 891-0020
Website: www.securakey.com • E-mail: mail@securakey.com