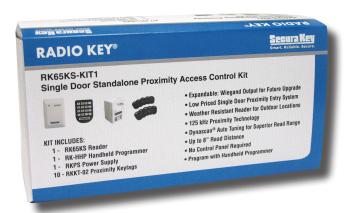

## SECURA KEY RK65KS-KIT1

## Single Door, Standalone Proximity Access Control System Kit

The Radio Key® RK65KS is fully programmable, standalone single door access control system. It's a compact, weather-resistant, surface mounted unit. The reader can manage up to 65,000 individual users with sequentially-numbered cards or tags. Users are added and deleted easily with an RK-HHP handheld programmer. The latch timer can be set from ¼ second up to 18 hours, or to toggle (on/off). This simple but powerful reader is now available in a kit, which contains everything you need to control a single door, to program and to power the reader and enough keytags for 10 users.

- Low Priced Single Door Proximity Entry System
- Epoxy potted for Outdoor Locations
- 125 kHz Proximity Technology
- Dynascan® Auto Tuning for Superior Read Range
- Up to 6" Read Distance
- No Control Panel Required
- Program with Handheld Programmer
- Wiegand Output for Future Expansion

## **RK65KS-KIT1 STANDALONE KIT INCLUDES:**

1 RK-65KS READER
10 RKKT Keytags
1 RK-HHP HANDHELD PROGRAMMER
1 RK-PS 12 VDC POWER SUPPLY